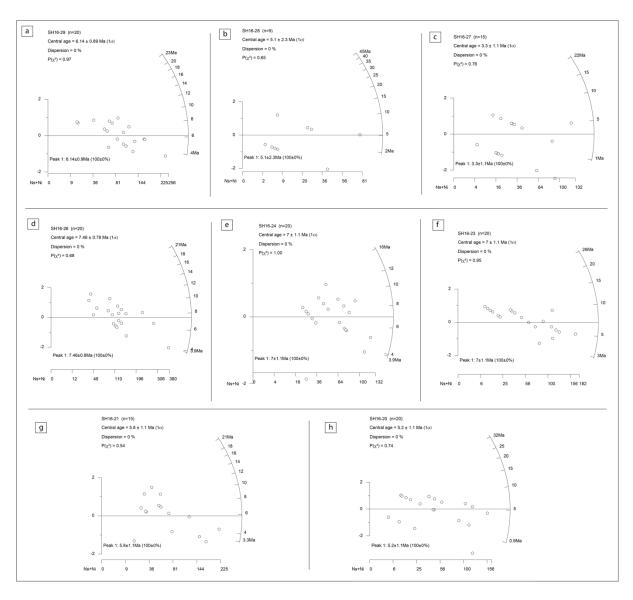

## Supplemental Material

Figure S1. Radial plots for AFT samples in the Sierra Alta (Coraya and Yacoraite Valleys).

**Figure S2.** Radial plots for AFT samples from the Tilcara Range, Cianzo area and east side of the Eastern Cordillera.

Figure S1. Radial plots for AFT samples in the Sierra Alta (Coraya and Yacoraite Valleys).

**Figure S2.** Radial plots for AFT samples from the Tilcara Range, Cianzo area and east side of the Eastern Cordillera.