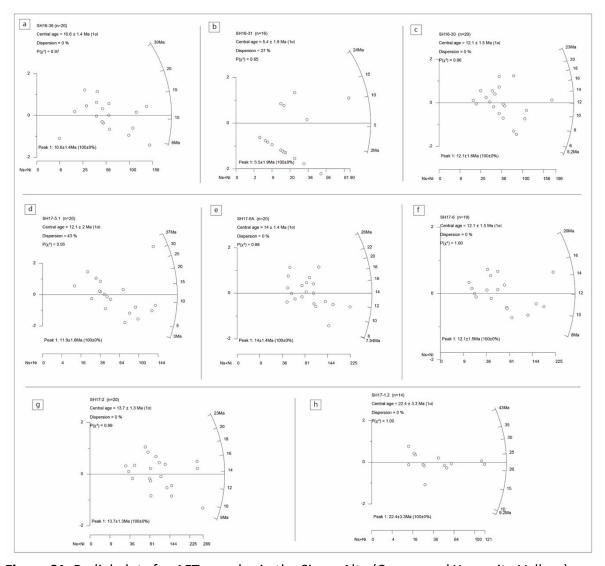

## Supplemental Material

Figure S1. Radial plots for AFT samples in the Sierra Alta (Coraya and Yacoraite Valleys).

**Figure S2.** Radial plots for AFT samples from the Tilcara Range, Cianzo area and east side of the Eastern Cordillera.

Figure S1. Radial plots for AFT samples in the Sierra Alta (Coraya and Yacoraite Valleys).

**Figure S2.** Radial plots for AFT samples from the Tilcara Range, Cianzo area and east side of the Eastern Cordillera.