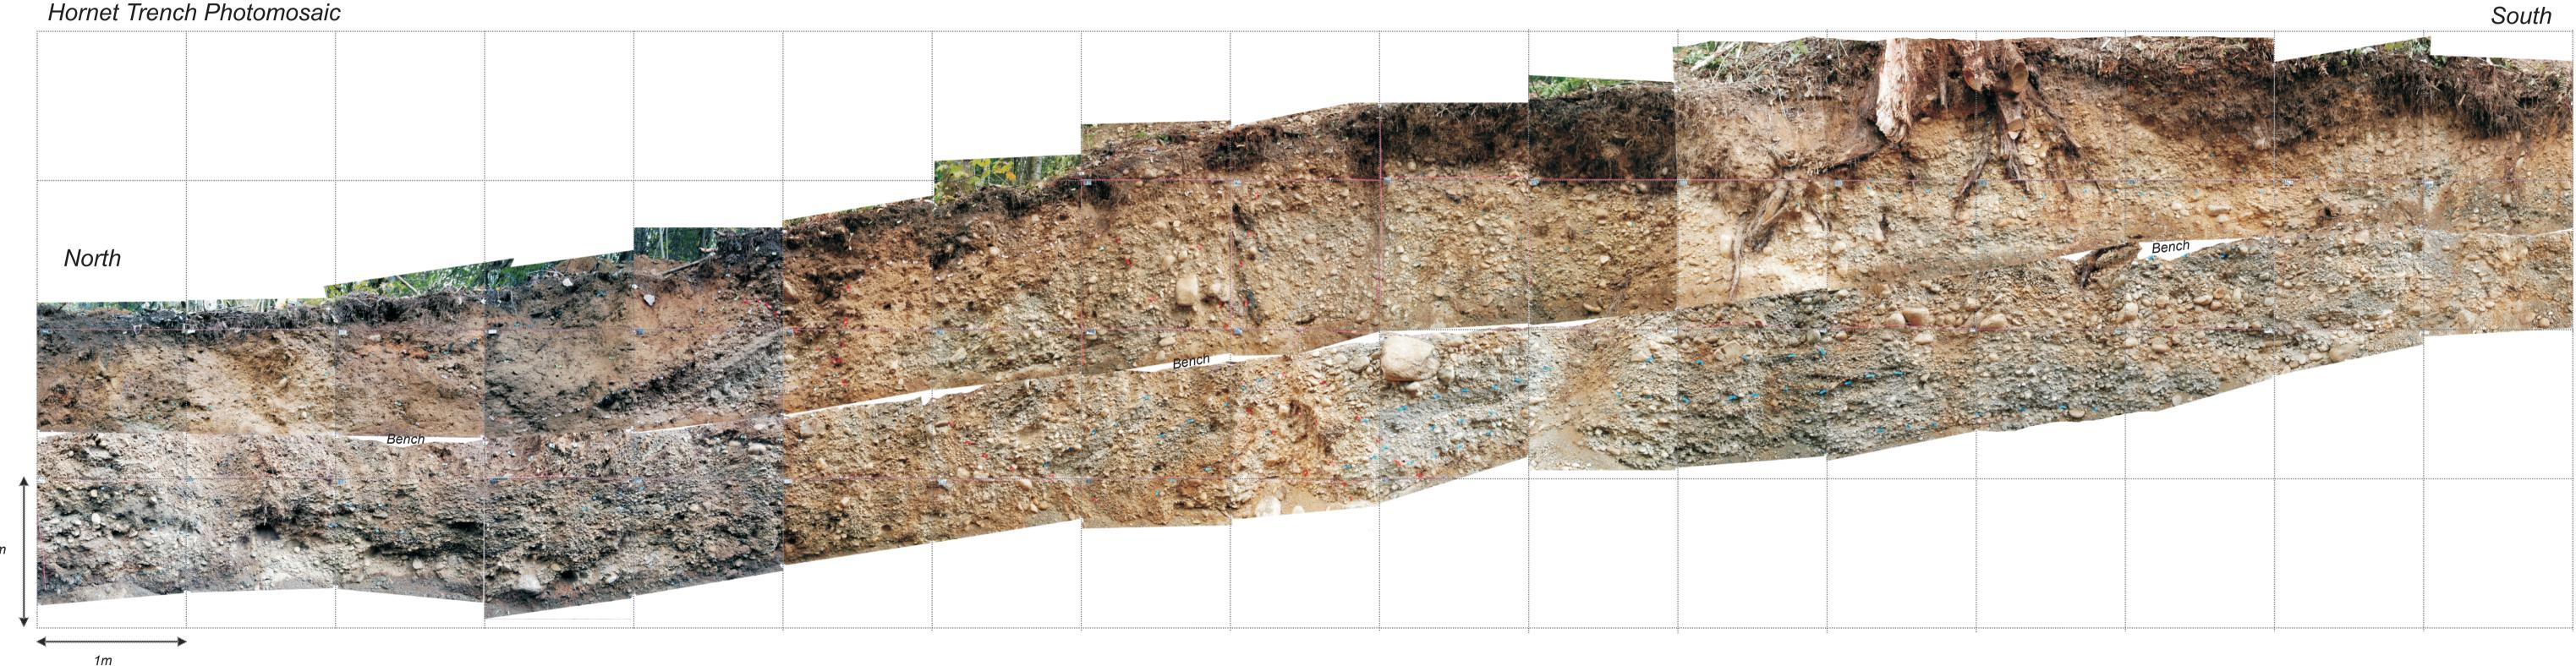

## Hornet Trench Photomosaic

| So | uth |
|----|-----|
|    |     |

|      |         |  | <br>· |       | ······           |
|------|---------|--|-------|-------|------------------|
|      |         |  |       |       |                  |
|      |         |  |       |       |                  |
|      |         |  |       |       |                  |
|      |         |  |       |       |                  |
|      |         |  |       |       |                  |
|      |         |  |       |       |                  |
|      |         |  |       |       |                  |
|      |         |  |       |       |                  |
|      | ;·····; |  | <br>  |       |                  |
|      |         |  |       |       |                  |
|      |         |  |       |       |                  |
|      |         |  |       |       |                  |
|      |         |  |       |       |                  |
|      |         |  |       |       |                  |
|      |         |  |       | Bench |                  |
|      |         |  |       | Berio |                  |
|      |         |  |       | -     |                  |
| <br> |         |  |       |       |                  |
|      |         |  |       |       |                  |
|      |         |  |       |       |                  |
|      |         |  |       |       |                  |
|      |         |  |       |       |                  |
|      |         |  |       |       |                  |
|      |         |  |       |       |                  |
|      |         |  |       |       |                  |
|      |         |  |       |       |                  |
|      |         |  | b     |       |                  |
|      |         |  |       |       | 8<br>8<br>8<br>8 |
|      |         |  |       |       |                  |
|      |         |  |       |       |                  |
|      |         |  |       |       |                  |
|      |         |  |       |       |                  |
|      |         |  |       |       |                  |
|      |         |  |       |       |                  |
| <br> |         |  | <br>: |       |                  |
|      |         |  |       |       |                  |
|      |         |  |       |       |                  |
|      |         |  |       |       |                  |
|      |         |  |       |       |                  |
|      |         |  |       |       |                  |
|      |         |  |       |       |                  |
|      |         |  |       |       |                  |
|      |         |  |       |       |                  |
|      |         |  |       |       |                  |
|      |         |  |       |       |                  |
|      |         |  |       |       |                  |
|      |         |  |       |       |                  |
|      |         |  |       |       |                  |
|      |         |  |       |       |                  |
|      |         |  |       |       |                  |
|      |         |  |       |       |                  |